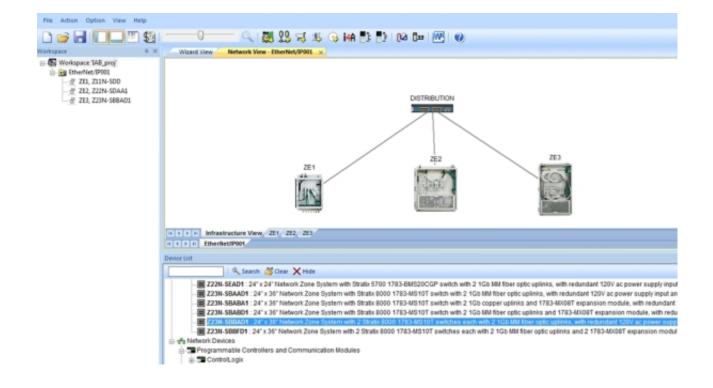

## Download

Integrated Architecture Builder Rockwell Download Software



Integrated Architecture Builder Rockwell Download Software



00 for system development, you follow the instructions to download and install the PowerFlex ... RSLogix Integration with Simulink MATLAB amp Simulink. ... solution and the Rockwell Automation Integrated Architecture. ... Start the EDS Hardware Installation Tool at Start->Programs->Rockwell Software->RSLinx->Tools.. A general overview of the Integrated Architecture Builder Tool.

Integrated Architecture Builder rockwellautomation.com/en/e-tools ... RSLinx Software (9355WABENE) ... Cisco Network Assistant (free download from Cisco).

## integrated architecture builder rockwell software download

integrated architecture builder rockwell software download, rockwell software integrated architecture builder

Download Integrated Arc